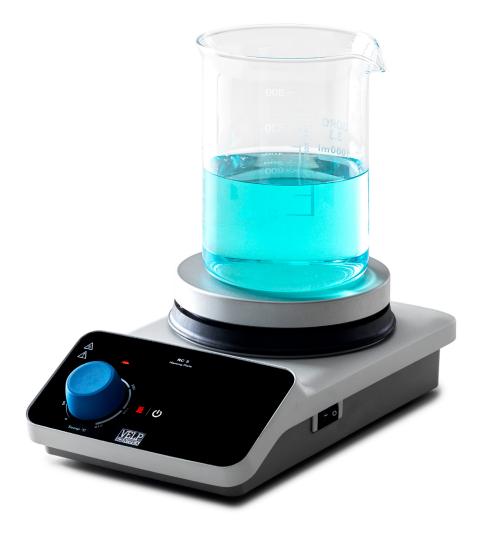

# Excellent Heating Performance

The RC 5 is equipped with a 135 mm diameter aluminum alloy top plate ensuring a great temperature homogeneity and optimum heat transfer across the entire surface.

Designed to guarantee ease of use, the longest lifespan and excellent resistance to chemicals.

- Maximum temperature 310 °C
- Accepts flasks of up to 15 L volume
- Hot plate warning indicators
- IP 42 certified