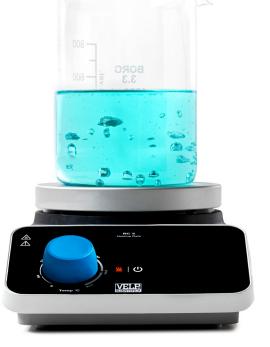

# Excellent Heating Performance

The RC 5 is equipped with a 135 mm diameter aluminum alloy top plate ensuring a great temperature homogeneity and optimum heat transfer across the entire surface.

Designed to guarantee ease of use, the longest lifespan and excellent resistance to chemicals.

- Maximum temperature 310 °C
- Accepts flasks of up to 15 L volume
- Hot plate warning indicators
- IP 42 certified