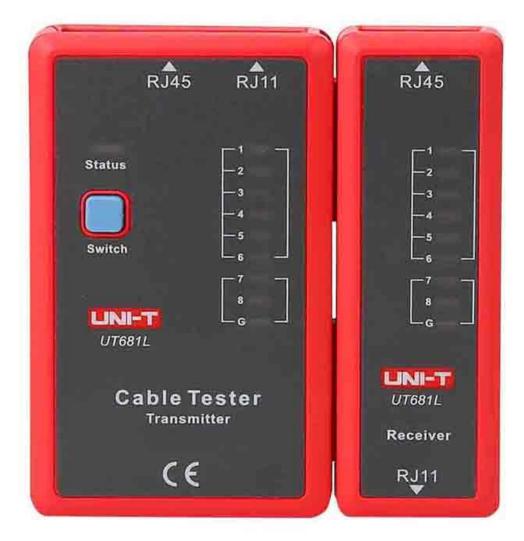

## **UT681L Cable Tester**

UT681 series handheld cable testers can be used to fast check if Ethernet/telephone/BNC/HDMI cables are conducting, short-circuit, crossed or open-circuit. They are ideal tools for technicians to install, maintain and inspect week current system circuit.