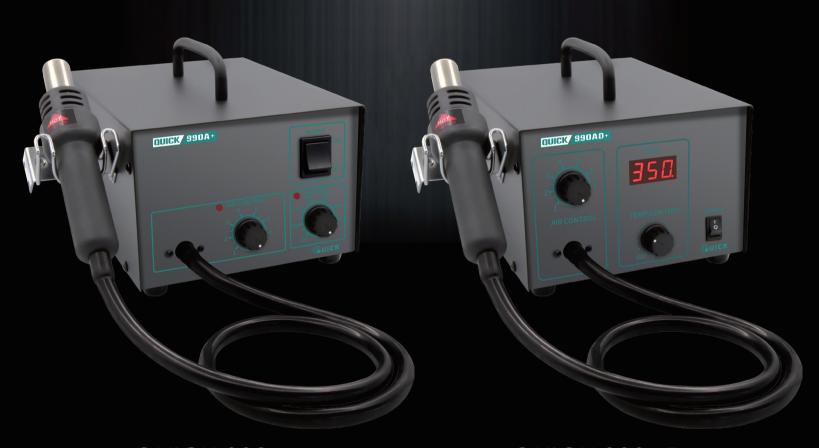

## Hot Air Rework Station

Easy to use, Good efficiency

**QUICK** 990Series

**QUICK 990A+** 

QUICK 990AD+

WeChat official account

## Specifications

| Model             | 990A+            | 990AD+      |
|-------------------|------------------|-------------|
| Power             | 320W             | 600W        |
| Display type      | Scale indication | LED         |
| Operating voltage | 220V AC          |             |
| Temperature range | 150°C~500°C      | 100°C∼500°C |
| Air flow          | 24L/min (Max)    |             |
| Air pump          | Diaphragm        |             |
| Outer dimensions  | 187*245*171mm    |             |
| Weight            | About 3.6 Kg     |             |