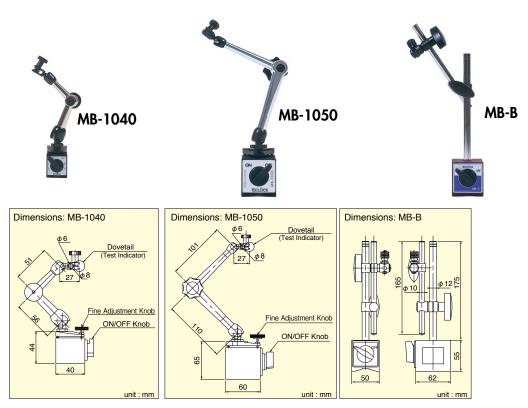

## **Magnetic Base**

test.

- Magnetic base can hold a measuring device such as dial indicator. • Adaptor (Internal diameter  $\varphi 6mm$ ) is supplied for holding test
- indicators on model : MB-1040 and MB-1050 • MB-1040 / 1050 can also be fixed with dovetail of auto-clutch lever
- Dial indicator is mounted to MB-B with lug back and test indicator is clamped with stem (It can not be clamped with dovetail).
- MB-1040 / 1050 can not be clamped with dovetail.

## Specifications

| Model   | Туре                              | Holding Power (N) | Mount Hole Diameter(mm) | Weight (kg) |
|---------|-----------------------------------|-------------------|-------------------------|-------------|
| MB-1040 | One-touch, fine adjustment, small | 320               | 6.0/8.0                 | 0.5         |
| MB-1050 | One-touch, fine adjustment        | 800               | 6.0/8.0                 | 1.4         |
| MB-B    | Standard                          | 800               | 4.5/6.5                 | 1.5         |